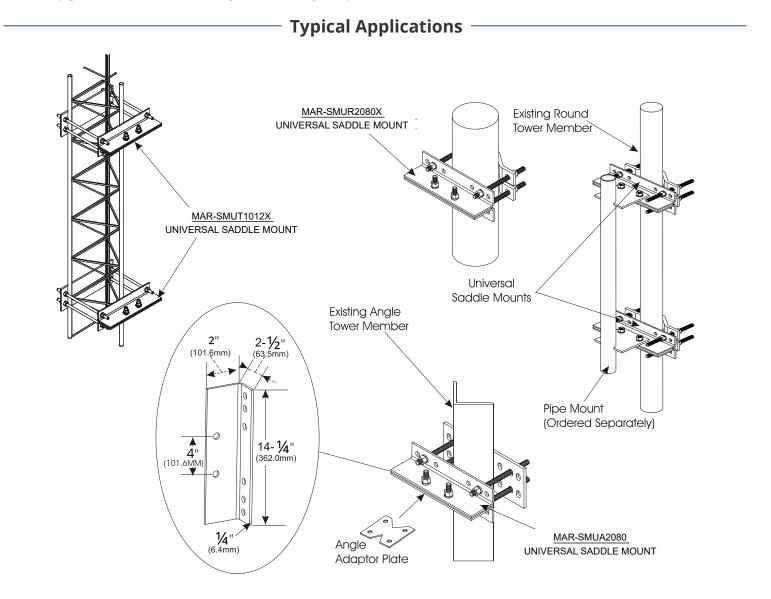

# **Universal Saddle Mounts For Antenna Mounting Applications**

#### **Product Description**

The Universal Saddle Mounts have a unique design that allows one easy-to-install kit to be used for attaching Pipe Mounts to 2" (50.8mm) - 8" (203.2mm) round or angle tower members. Included with each kit is 5%" (15.9mm) hardware for assembly and Pipe Mount attachment. The special Angle Adaptor Plate included is "sandwiched" between the two front bracket sections during assembly, to prevent any twist or movement on 60° or 90° angle tower members. All components of the Universal Saddle Mounts are hot-dip galvanized for maximum long-term reliability and protection in extreme environmental conditions.