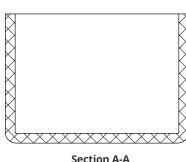

### MAR-ENDCAPW78100

Section A-A Scale 1.5:1

Notes: 1. All metric dimensions are in brackets. 2: Application: Fits 1.645 x 1.25 channels.

**Specifications** 