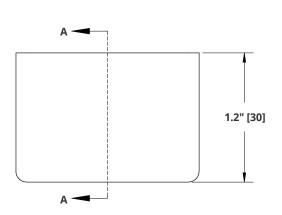

### MAR-ENDCAPW78100

Section A-A Scale 1.5:1

Notes: 1. All metric dimensions are in brackets. 2: Application: Fits 1.645 x 1.25 channels.

**Specifications** 