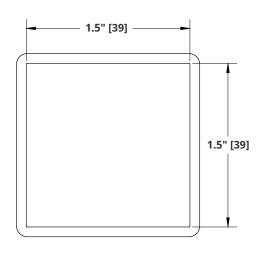

### MAR-ENDCAPW78100

Section A-A Scale 1.5:1

Notes: 1. All metric dimensions are in brackets. 2: Application: Fits 1.645 x 1.25 channels.

**Specifications** 

### **End Cap**

| Part Number | Description                             | Qty. | Weight (Lbs.) |
|-------------|-----------------------------------------|------|---------------|
| ENDCAPB.01  | Cap, Strut End, Black, 1-1/2" x 1-1/2"  | 1    | 0.04          |
| ENDCAPR.01  | Cap, Strut End, Red, 1-1/2" x 1-1/2"    | 1    | 0.04          |
| ENDCAPG.01  | Cap, Strut End, Green, 1-1/2" x 1-1/2"  | 1    | 0.04          |
| ENDCAPW.01  | Cap, Strut End, White, 1-1/2" x 1-1/2"  | 1    | 0.04          |
| ENDCAPY.01  | Cap, Strut End, Yellow, 1-1/2" x 1-1/2" | 1    | 0.04          |