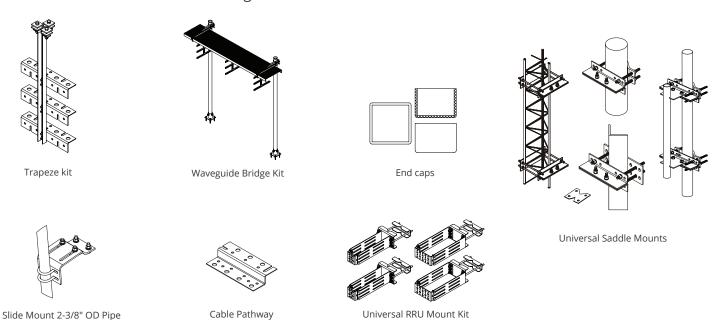

## **Marathon Site Hardware Accessories**

## Cable Pathway

Marathon cable pathway products are part of our telecommunications site hardware offering. These industrial-grade products are available in the configurations needed to route cables across various site configurations.

| Part Number      | Product Description                                                                   |
|------------------|---------------------------------------------------------------------------------------|
| MAR-ZBH4X        | Horizontal Z Bracket for 4 Snap-In Hangers                                            |
| MAR-PMSL2X       | Slide Mount, 2-3/8" O.D. Pipe                                                         |
| MAR-RRUMBLX      | Universal RRU Mount                                                                   |
| MAR-SMU2080X     | Universal Saddle Mount, 2" - 8" Legs, 2 Pack                                          |
| MAR-WBK110BX     | Waveguide Bridge Kit, 12" X 10', W/2 13'-4" Burial Posts Double Trapeze               |
| MAR-WBK210BX     | Waveguide Bridge Kit, 24" x 10', W/2 15'-4" Burial Posts, 3 Three-Tiered Trapeze Kits |
| MAR-WBT123X      | Trapeze Kit, 12"+ Wide, 3 Rungs                                                       |
| MAR-ENDCAPW100   | End Cap, White 1-1/2" x 1-1/2"                                                        |
| MAR-ENDCAPW78100 | End Cap, White 7/8" x 1-5/8"                                                          |