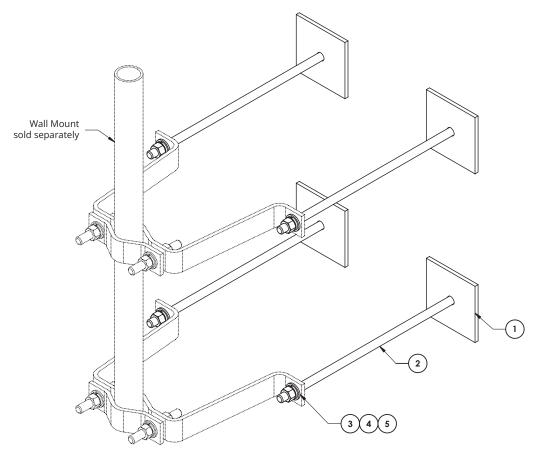

# Hollow Wall Mount MAR-HWHK1212

**Product Description** Hollow wall mount hardware kit (1/2 in. hardware, 12 in. long).

#### Hollow Wall Mount Hardware Kit\*

| Description                                     | Qty                                                                                                                                                | Weight                                                                                                                                                  |                                                                                                                                                                                                                                |
|-------------------------------------------------|----------------------------------------------------------------------------------------------------------------------------------------------------|---------------------------------------------------------------------------------------------------------------------------------------------------------|--------------------------------------------------------------------------------------------------------------------------------------------------------------------------------------------------------------------------------|
|                                                 |                                                                                                                                                    | lbs.                                                                                                                                                    | kg                                                                                                                                                                                                                             |
| Backing Plate, 2" x 2" x 0.125" with 9/16" Hole | 4                                                                                                                                                  | 1.12                                                                                                                                                    | 0.51                                                                                                                                                                                                                           |
| 1/2" - 13 UNC x 12" Threaded Rod, Galv, A307    | 4                                                                                                                                                  | 0.89                                                                                                                                                    | 0.40                                                                                                                                                                                                                           |
| 1/2" Flat Washer, Galv, USS                     | 8                                                                                                                                                  | 0.02                                                                                                                                                    | 0.01                                                                                                                                                                                                                           |
| 1/2" Lock Washer                                | 8                                                                                                                                                  | 0.01                                                                                                                                                    | 0.00                                                                                                                                                                                                                           |
| 1/2" - 13 UNC Hex Nut, Galv, Gr 5               | 8                                                                                                                                                  | 0.04                                                                                                                                                    | 0.02                                                                                                                                                                                                                           |
|                                                 | Backing Plate, 2" x 2" x 0.125" with 9/16" Hole<br>1/2" - 13 UNC x 12" Threaded Rod, Galv, A307<br>1/2" Flat Washer, Galv, USS<br>1/2" Lock Washer | Backing Plate, 2" x 2" x 0.125" with 9/16" Hole 4   1/2" - 13 UNC x 12" Threaded Rod, Galv, A307 4   1/2" Flat Washer, Galv, USS 8   1/2" Lock Washer 8 | Description   Qty   Ibs.     Backing Plate, 2" x 2" x 0.125" with 9/16" Hole   4   1.12     1/2" - 13 UNC x 12" Threaded Rod, Galv, A307   4   0.89     1/2" Flat Washer, Galv, USS   8   0.02     1/2" Lock Washer   8   0.01 |

\*Sold as a kit. Listed items in the table are included in the kit.