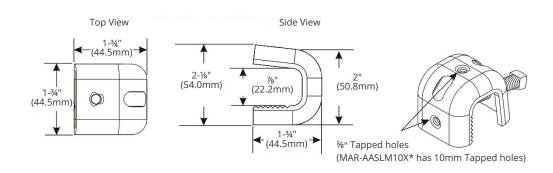

#### **Product Description**

Angle Adapters provide an effective transition allowing the installer to easily secure hangers to solid angle members or in areas where mounting holes are not easily accessible. The 8 ga. stainless steel construction remains corrosion free ensuring long term system integrity throughout extreme weather conditions. The steel set bolt locks the angle adapter to standard tower members or to mounting surfaces less than %" thick. The toothed jaw effectively secures large volumes of coax in heavy wind and ice loading conditions. Three %" tapped holes enable the Angle Adapter to accommodate hanger types which utilize %" mounting hardware. Angle Adapter Kits include 10 angle adapters, set bolts fillister screws and washers.

#### **Large Version**

- MAR-AASLX
- MAR-AAGLX
- MAR-AAUX
- MAR-AAGUX
- MAR-AAUSX
- MAR-AAGX
- MAR-AASLM10X\*
- MAR-AAZLX

\*Note: Dimensions are for reference only