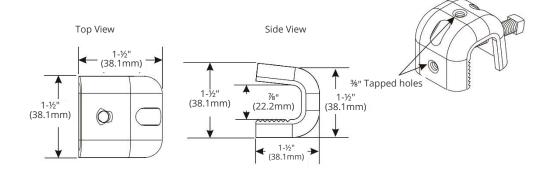

#### **Product Description**

Angle Adapters provide an effective transition allowing the installer to easily secure hangers to solid angle members or in areas where mounting holes are not easily accessible. The 8 ga. stainless steel construction remains corrosion free ensuring long term system integrity throughout extreme weather conditions. The steel set bolt locks the angle adapter to standard tower members or to mounting surfaces less than %" thick. The toothed jaw effectively secures large volumes of coax in heavy wind and ice loading conditions. Three %" tapped holes enable the Angle Adapter to accommodate hanger types which utilize %" mounting hardware. Angle Adapter Kits include 10 angle adapters, set bolts fillister screws and washers.

#### **Small Version**

- MAR-AASSMX
- MAR-AAGSMX
- MAR-AAZLX

Marathon products are available from the following distributors: