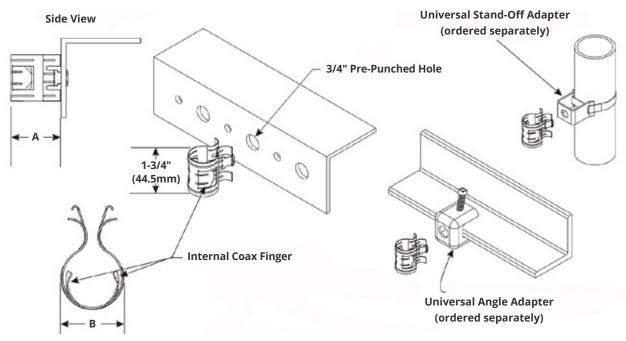

### Required Tools: Insertion Directions:

No tools required

1. Squeeze hanger.

2. Insert into hole.

# **Universal Snap-In Hanger Kits**

| Part Number  | Description                                                                                           | "A"                | "B"                | Kit Qty. |
|--------------|-------------------------------------------------------------------------------------------------------|--------------------|--------------------|----------|
| MAR-SH-U12X  | Universal Snap-In Hanger for 1/2" Corrugated Cell Reach®, AirCell® Coaxial Cable and LMR-600          | 1-1/4"<br>(31.8mm) | 1"<br>(25.4mm)     | 10       |
| MAR-SH-U38X  | Universal Snap-In Hanger for 3/8" Corrugated Cell Reach®, AirCell® Coaxial Cable, LMR-400 and LMR-500 | 3/8"<br>(9.525mm)  | 5/16"<br>(7.94mm)  | 10       |
| MAR-SH-U58X  | Universal Snap-In Hanger for 5/8" Corrugated Cell Reach®, AirCell® Coaxial Cable and LMR-900          | 1-1/2"<br>(38.1mm) | 1-1/4"<br>(31.8mm) | 10       |
| MAR-SH-U78X  | Universal Snap-In Hanger for 7/8" Corrugated Cell Reach®, AirCell® Coaxial Cable and LMR-1200         | 1-7/8"<br>(47.6mm) | 1-1/2"<br>(38.1mm) | 10       |
| MAR-SH-U114X | Universal Snap-In Hanger for 1-1/4" Corrugated Cell Reach®, AirCell® Coaxial Cable and LMR-1700       | 2-3/8"<br>(60.3mm) | 2"<br>(50.8mm)     | 10       |
| MAR-SH-U158X | Universal Snap-In Hanger for 1-5/8" Corrugated Cell Reach®, AirCell® Coaxial Cable                    | 2-5/8"<br>(66.7mm) | 2-3/8"<br>(60.3mm) | 10       |
| MAR-SH-U214X | Universal Snap-In Hanger for 2-1/4" Corrugated Coaxial Cable                                          | 3-1/8"<br>(79.4mm) | 2-3/4"<br>(69.9mm) | 10       |