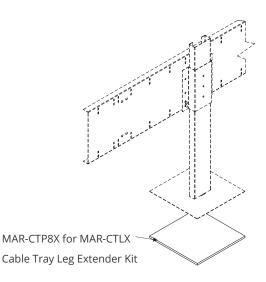

# Rubber Roof Sleeper Pads for Roof Sleeper Applications

### **Product Description**

Cable Tray Rubber Sleeper Pads are manufactured from high strength ¼" synthetic rubber to protect roof surfaces from possible damage. These pads also prevent sliding and shifting from occurring due to vibration common on roofs which incorporate a slight pitch or slope. Pads are manufactured and shipped in 10' lengths and are available in 4" and 8" widths and can be easily cut to length using a standard utility knife.

#### **Cable Tray Systems - Rubber Sleeper Pads**

| Part Number | Description                      | Wei  | Weight |          |
|-------------|----------------------------------|------|--------|----------|
|             |                                  | lbs. | kg     | Kit Qty. |
| MAR-CTP4X   | 4" x ¼" x 10' Rubber Sleeper Pad | 5.8  | 2.6    | Each     |
| MAR-CTP8X   | 8" x ¼" x 10' Rubber Sleeper Pad | 11.2 | 5.1    | Each     |