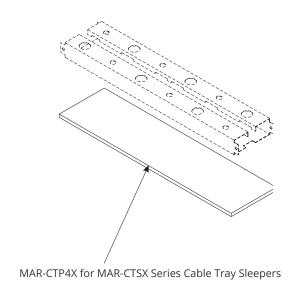

# Rubber Roof Sleeper Pads for Roof Sleeper Applications

### **Product Description**

Cable Tray Rubber Sleeper Pads are manufactured from high strength ¼" synthetic rubber to protect roof surfaces from possible damage. These pads also prevent sliding and shifting from occurring due to vibration common on roofs which incorporate a slight pitch or slope. Pads are manufactured and shipped in 10' lengths and are available in 4" and 8" widths and can be easily cut to length using a standard utility knife.

#### **Cable Tray Systems - Rubber Sleeper Pads**

| Part Number | Description                      | Wei  | Weight |          |
|-------------|----------------------------------|------|--------|----------|
|             |                                  | lbs. | kg     | Kit Qty. |
| MAR-CTP4X   | 4" x ¼" x 10' Rubber Sleeper Pad | 5.8  | 2.6    | Each     |
| MAR-CTP8X   | 8" x ¼" x 10' Rubber Sleeper Pad | 11.2 | 5.1    | Each     |