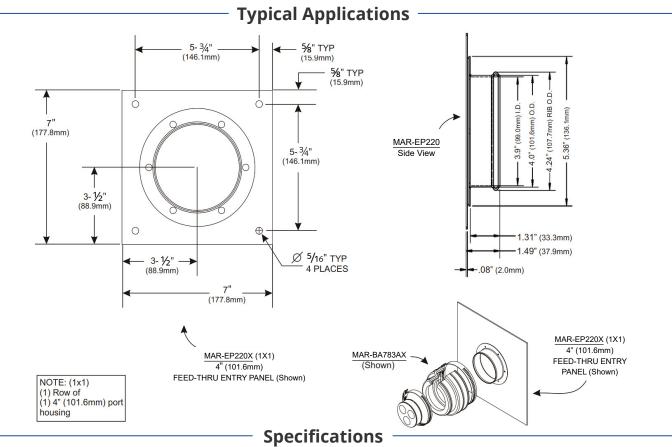

### **Product Description**

Aluminum Feed-thru Entry Panels enable multiple coax runs to enter buildings and shelters. The entry panel supports coax at the entry point and prevents moisture from entering the building. Feed-thru entry panels feature 4" (101.6mm) or 5" (127mm) openings to accept 4" (101.6mm) to 5" (127mm) boot assemblies. They can be used in both interior and exterior wall mounting applications. Each feed-thru entry panel includes #14 stainless steel screws, finishing washers, plastic anchors, and entry port caps. Feed-thru entry panels are manufactured from .080" (2.0mm) aluminum and are powder coated to ensure long term integrity and provide appealing aesthetics.

### 4" Feed-Thru Entry Panel

| Part Number Description Width Height Ibs. g Qty                                                                |             |                                       | Wall Opening Size |       |        |       | Weight |        |      |
|----------------------------------------------------------------------------------------------------------------|-------------|---------------------------------------|-------------------|-------|--------|-------|--------|--------|------|
| in. cm in. cm                                                                                                  | Part Number | Description                           | Width             |       | Height |       | lba    |        | Qty  |
|                                                                                                                |             |                                       | in.               | cm    | in.    | cm    | 105.   | g      |      |
| MAR-EP220X     4" (101.6mm) Entry Panel, 1 Port, 1x1     4     10.16     4     10.16     1     453.59     Each | MAR-EP220X  | 4" (101.6mm) Entry Panel, 1 Port, 1x1 | 4                 | 10.16 | 4      | 10.16 | 1      | 453.59 | Each |