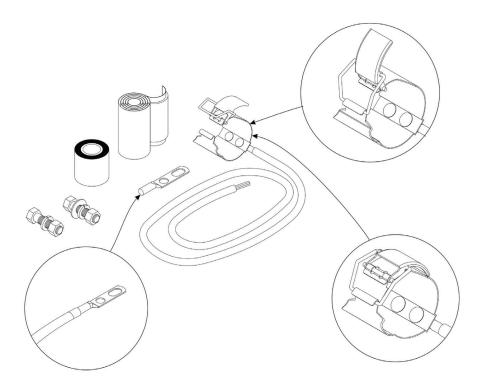

#### **Product Description**

The Clip-On Ground Kit is an advanced coax grounding solution. The unique clip design and preformed strap allows the Clip-On Ground Kit to be easily slipped over the outer conductor of the coax and firmly latched into place. The latch mechanism has been optimized to provide a secure fit, maximizing performance by ensuring proper contact surface area and pressure. The innovative design of the Clip-On Ground Kit greatly simplifies installation, minimizing installation time over traditional coiled and bolt-on grounding kits. This design also eliminates the danger of overtightening, reducing the chance of costly errors in the field. The Clip-On Ground Kit protects coax from the damaging effects of lightning current in excess of 190 kA. Each kit includes a 5' (1.5m) copper ground lead, universal 3/8" two-hole lug with buss bar attachment hardware, one roll of 2-1/2" (63.5mm) x 2' (0.6m) butyl mastic and one roll of 2" (50.8mm) x 20' (6.1m) electrical tape. Clip-On Ground Kits may be configured in additional lead and lug configurations.

#### **Material:**

• Tinned Copper Strap: 24-gauge tinned copper

· Latch: Stainless steel

• Bale: Brass

• Mounting Hardware: Stainless steel

• Lead: 6-gauge 7-strand insulated copper wire

• Lug: Tinned copper